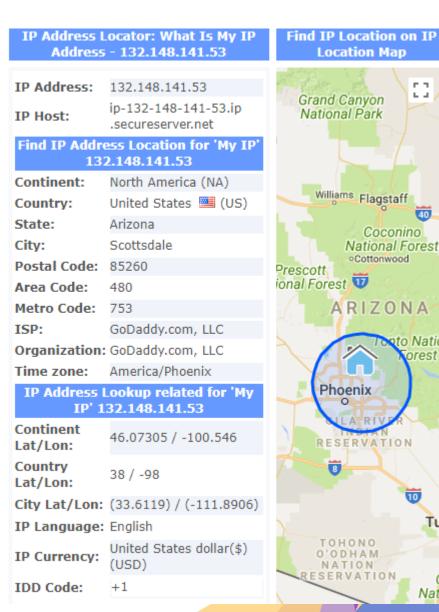

#### Cloud Server

- 24/7 Support
- SSL certificate (secure socket layer)
- Additional Security level implemented
- Online Backup
- Offline Backup
- USA / Arizona

**Location Map** 

Williams Flagstaff

National Forest Cottonwood

ARIZONA

Phoenix

B

O'ODHAM

Natio

RESERVATION

**L** J