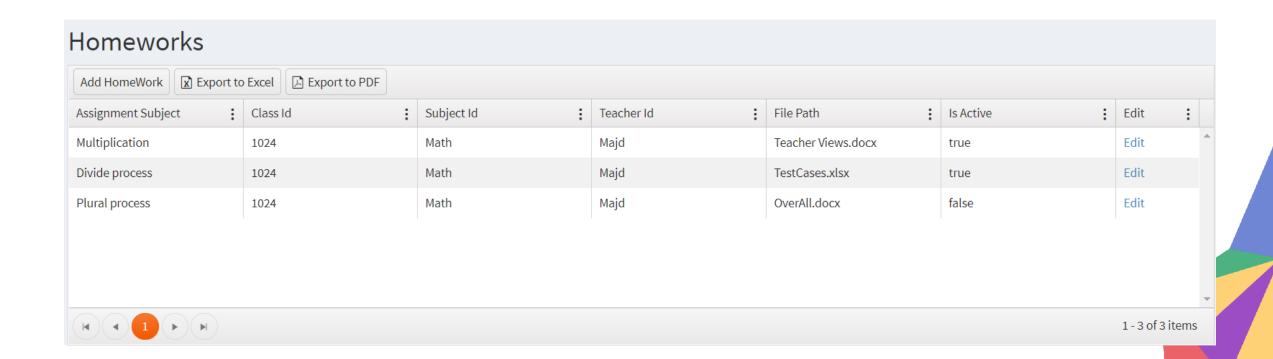

| 2     | 2ed 16         |                         |          | 16   | 16     |   |
| 2146             |   | Sara Raja Altayyeb           |                |               | 2     | 2ed            |                         |          | 14   |        |   |
| 2145             |   | Yazan Mohammad Alzarqa       |                |               | 2     | 2ed            |                         |          | 19.5 |        |   |
| 2144             |   | Yousef Mohammad Alzarqa      |                |               | 2     | 2ed            |                         |          |      |        |   |
|                  |   |                              |                |               |       |                |                         |          |      |        |   |





### Home Works















## Student Exam

### **Smart School Solution**



#### Student Information

- \* Student ld: 2142
- ★ Name English: Hani Bassam jumah abu khurma

You Have Finished Your Exam : Math First Exam

Subject : Math

Exam mark = 19/20

## Bus networks / Timetables

- Monitoring Buses via GPS location tracking controlling Speed
- Student GPS coordinates Address
- Bus Auto Student Distribution
- Bus Auto Best route creation





## Bus networks / Timetables







- Set up your preventive buses maintenance Scheduled
- System will remind you of the maintenance date
- Using the mobile app user need to fill the preloaded check list of all



## Human Capital Management

- Manage Educational and Administration Human Resources details
- Manage Employees Leave and vacations
- Archival of Emp