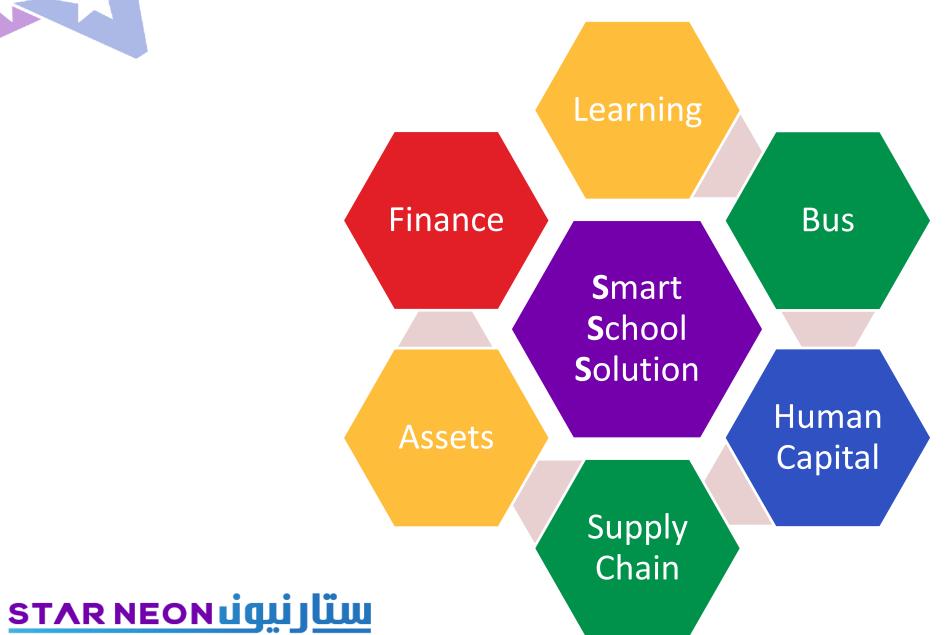

## What is School Management Solution

 3S in a fully integrated solution of modern schools to help in management of:

Daily school and staff procedures

Student , Teacher, Parent, and School Communications

SSS

Student Academic follow-up

School financial statement