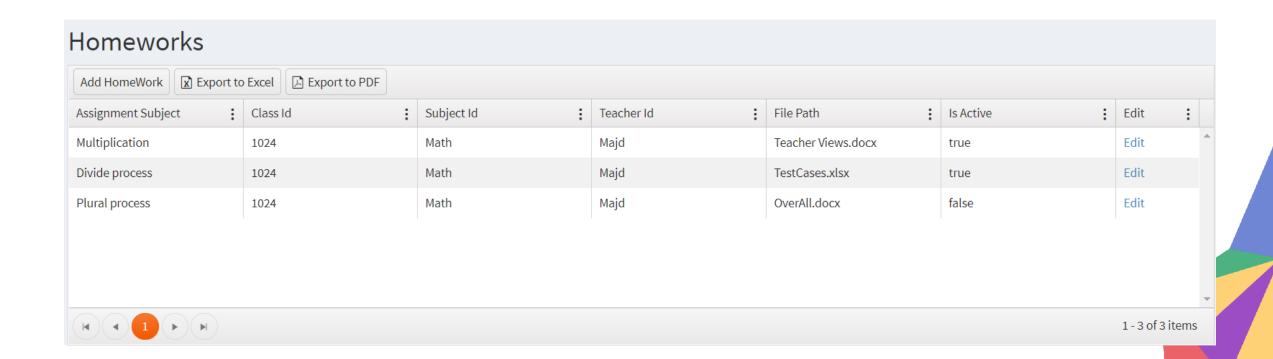

---------------------------|--------|---------|---------|
| Fees0021       | 01/09/2017 | Total Fees                           | 48,000 |         | -48,000 |
| Rct005014      | 01/09/2017 | First Term Payment                   |        | 20,000  | -28,000 |
| Rct006520      | 05/12/2017 | Second Term Payment                  |        | 20,000  | -8,000  |
| Cr00012        | 01/01/2018 | Award for student (A* overall score) |        | 5,000   | -3,000  |
| Fees0065       | 02/02/2018 | IPad replacement (broken)            | 4,000  |         | -7,000  |
| '              |            | Net Balance                          |        |         | -7,000  |





- Courses and chapters
- Library management
- Classes schedule
- Student documents archiving (exams / certificates)





### Home Works







## Attendance

|                | Class Name:             | 18/19 1 St Grade A | •    | AttendanceDate:              | 8/19/2018 |   | Search                |          |  |
|----------------|-------------------------|--------------------|------|------------------------------|-----------|---|-----------------------|----------|--|
| ✓ Save changes | <b>⊘</b> Cancel changes | Export to Excel    | ☑ Ex | port to PDF                  |           |   |                       |          |  |
| Student Id     |                         |                    | :    | Student Name                 |           | : | Attended select all □ | :        |  |
| 2142           |                         |                    |      | Hani Bassam jumah abu khurma |           |   | 8                     | <b>