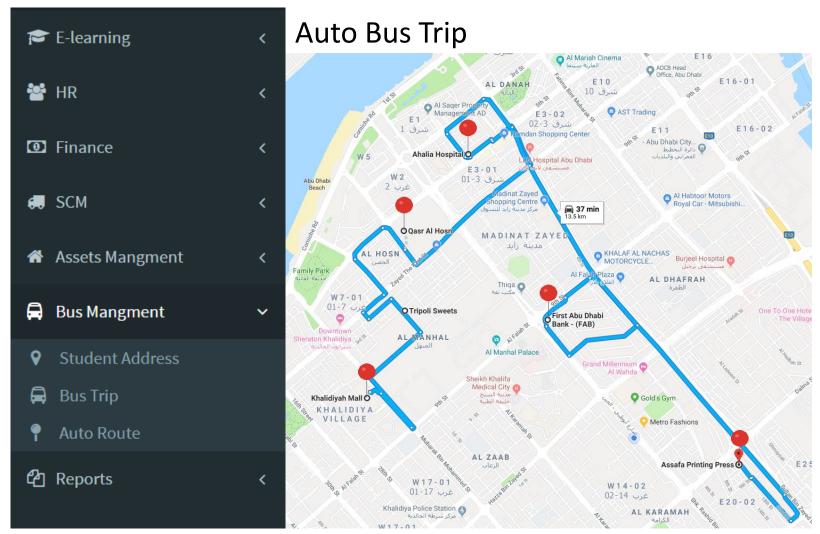

## Bus networks / Timetables

- Monitoring Buses via GPS location tracking controlling Speed
- Student GPS coordinates Address
- Bus Auto Student Distribution
- Bus Auto Best route creation

## Bus networks / Timetables

- Set up your preventive buses maintenance Scheduled
- System will remind you of the maintenance date
- Using the mobile app user need to fill the preloaded check list of all