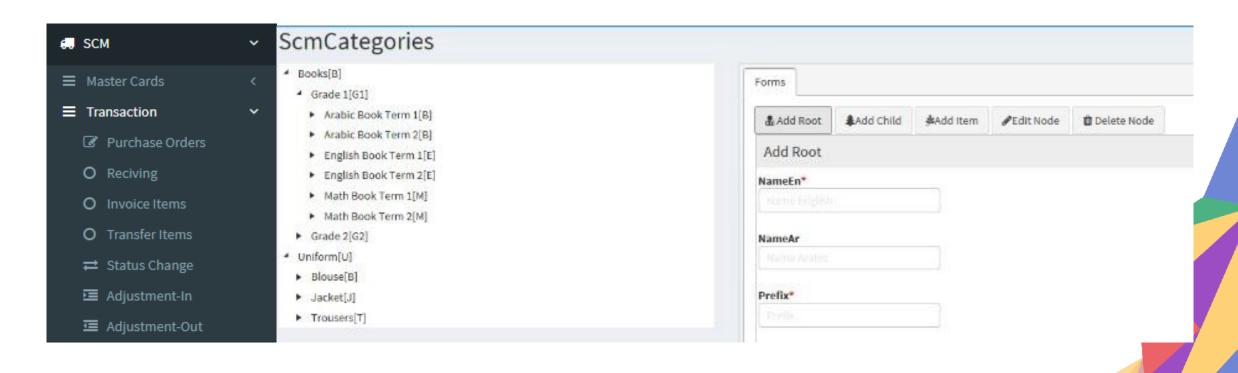

- Categorize your inventory items
- Store items in Warehouse / Area to make it easy to pick item
- Report items with actual status
- Trace Item by
  - Size
  - Batch
  - Serial No
  - Non

- Manage your Item Requisition through item receiving with fully customizable cycle
- Inventory management of multiple warehouses:
  - Purchase Orders
  - Receiving
  - Invoice Items
  - Transfer Items
  - Status Change
  - Adjustment-In
  - Adjustment-Out

Category / Item

Inventory Transaction

| € SCM                | AdjustmentInIter             | ns              |                              |                |                               |            |   |
|----------------------|------------------------------|-----------------|------------------------------|----------------|-------------------------------|------------|---|
|                      | AdjustmentIn                 |                 |                              |                |                               |            |   |
| ■ Master Cards       | <                            |                 |                              |                |                               |            |   |
| <b>■</b> Transaction | Document-Type:*  Warehouse:* | Document type 1 | Document Number:*  Company:* | DocumentNo     | Document-Date:*  Total Cost:* | 11/15/2018 |   |
| Purchase Orders      | Walchouse                    | warehouse 1     | ▼ Company:                   | company A      | Total Cost;"                  | 0.00       | * |
| O Reciving           | Adjustment In Item Details   |                 |                              |                |                               |            |   |
| O Invoice Items      | Adjustment in item betaits   |                 |                              |                |                               |            |   |
| O Transfer Items     | Item:*                       | Full Uniform    | ▼ Unit:*                     | OnePeace       | ▼ Item Status:*               | Available  | • |
|                      | Quantity:*                   | 1.00            | ▲ Area:**                    | AREA 1         | ▼ Cost:*                      | 500.00     | • |
| ☑ Adjustment-In      |                              |                 |                              | Add            |                               |            |   |
|                      |                              |                 |                              |                |                               |            |   |
|                      | Adjustment In Item Details   |                 |                              |                |                               |            |   |
|                      | Export to Excel  Export to   | PDF             |                              |                |                               |            |   |
|                      | ItemCodes : Units            | ItemStatues     | Quantity Cost                | i Area i Is Ar | ctive Note                    | Edit :     |   |
|                      |                              |                 |                              |                |                               |            |   |
|                      |                              |                 |                              |                |                               |            |   |
|                      |                              |                 |                              |                |                               |            |   |
|                      |                              |                 |                              |                |                               |            |   |