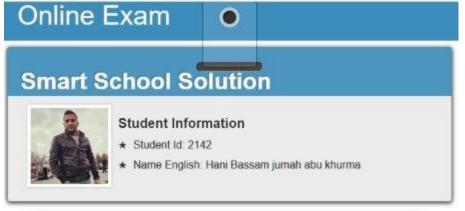

## Student Exam

### **Smart School Solution**

#### Student Information

- \* Student ld: 2142
- ★ Name English: Hani Bassam jumah abu khurma

You Have Finished Your Exam : Math First Exam

Subject : Math

Exam mark = 19/20