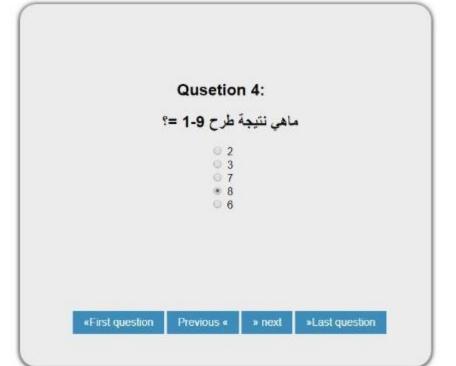

## Student Exam

### **Smart School Solution**

#### Student Information

- \* Student ld: 2142
- ★ Name English: Hani Bassam jumah abu khurma

You Have Finished Your Exam : Math First Exam

Subject : Math

Exam mark = 19/20