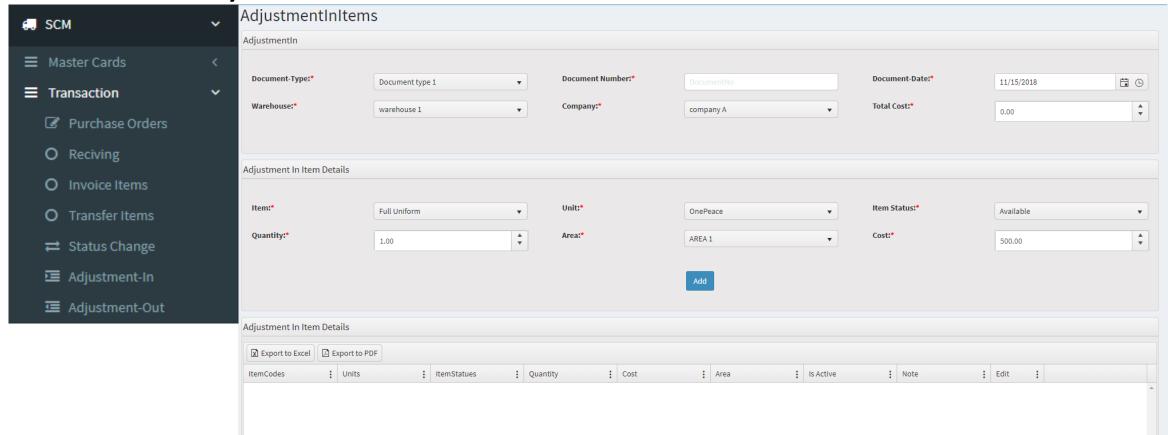

- Categorize your inventory items
- Store items in Warehouse / Area to make it easy to pick item
- Report items with actual status
- Trace Item by
  - Size
  - Batch
  - Serial No
  - Non

- Manage your Item Requisition through item receiving with fully customizable cycle
- Inventory management of multiple warehouses:
  - Purchase Orders
  - Receiving
  - Invoice Items
  - Transfer Items
  - Status Change
  - Adjustment-In
  - Adjustment-Out

Category / Item

Inventory Transaction

| € SCM                | AdjustmentInIter             | ns              |                              |                |                               |            |   |
|----------------------|------------------------------|-----------------|------------------------------|----------------|-------------------------------|------------|---|
|                      | AdjustmentIn                 |                 |                              |                |                               |            |   |
| ■ Master Cards       | <                            |                 |                              |                |                               |            |   |
| <b>■</b> Transaction | Document-Type:*  Warehouse:* | Document type 1 | Document Number:*  Company:* | DocumentNo     | Document-Date:*  Total Cost:* | 11/15/2018 |   |
| Purchase Orders      | Walchouse                    | warehouse 1     | ▼ Company:                   | company A      | Total Cost;"                  | 0.00       | * |
| O Reciving           | Adjustment In Item Details   |                 |                              |                |                               |            |   |
| O Invoice Items      | Adjustment in item betaits   |                 |                              |                |                               |            |   |
| O Transfer Items     | Item:*                       | Full Uniform    | ▼ Unit:*                     | OnePeace       | ▼ Item Status:*               | Available  | • |
|                      | Quantity:*                   | 1.00            | ▲ Area:**                    | AREA 1         | ▼ Cost:*                      | 500.00     | • |
| ☑ Adjustment-In      |                              |                 |                              | Add            |                               |            |   |
|                      |                              |                 |                              |                |                               |            |   |
|                      | Adjustment In Item Details   |                 |                              |                |                               |            |   |
|                      | Export to Excel  Export to   | PDF             |                              |                |                               |            |   |
|                      | ItemCodes : Units            | ItemStatues     | Quantity Cost                | i Area i Is Ar | ctive Note                    | Edit :     |   |
|                      |                              |                 |                              |                |                               |            |   |
|                      |                              |                 |                              |                |                               |            |   |
|                      |                              |                 |                              |                |                               |            |   |
|                      |                              |                 |                              |                |                               |            |   |