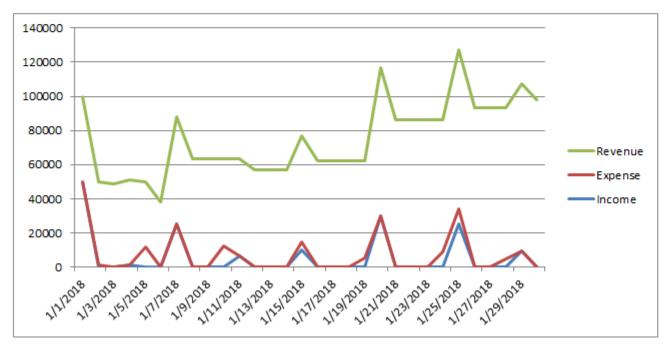

Features

- Bilingual (Arabic / English)
- School News
- Email/ SMS Notifications
- Internal Messaging System (Chat / Email)
- Unlimited Users / Students
- Fully Customized



#### STAR NEON Liqui Jum

# Users Roles

- Administration staff (HR / Finance)
- Teachers
- Students
- Sponsor
- Parents
- Administrator (IT)
- Master User



#### **STAR NEON LIQUID**



#### **Platforms**

- Website all devices
- Mobile (IOS / Android)
- Tablets & Ipads (IOS / Android)





#### Cloud Server

- 24/7 Support
- SSL certificate (secure socket layer)
- Additional Security level implemented
- Online Backup
- Offline Backup
- USA / Arizona



**Location Map** 

Williams Flagstaff

National Forest Cottonwood

ARIZONA

Phoenix

B

O'ODHAM

Natio

RESERVATION

**L** J

## Top Management Dashboard















## Why Smart School Solution (3S)

Up-to-Date Technology

Prestige Reputation

Cost Reduction

Total Solution



#### **Contact Us**

+966 505604801

+971 505733039

sales@starneon.net

www.StarNeon.tech

## Thank You